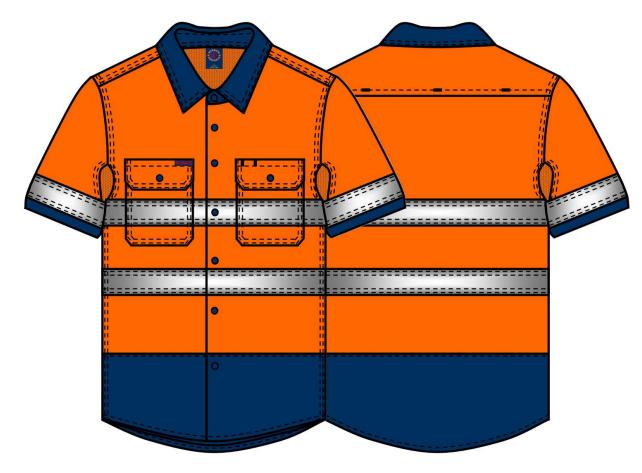

# RM107V2RS 2 Tone Vented Light Weight Open Front Short Sleeve Shirt with Reflective Tape

Orange-Navy

### **Features**

- Twin Needle Stitching and Bar-tacks for Extra Strength
- Cotton Mesh Cooling Vents Located at Underarm and Shoulder Positions
- Garments with Sleeves Comply with AS 4399:2020 Standard for UPF50+
- AS/NZS 4602.1:2011 and AS/NZS 1906:4:2023 for High Visibility Day/Night Wear

#### **Fabric**

Cotton Twill, 150gsm Light Weight

#### Colour

Orange-Navy Yellow-Navy

Yellow-Navy

Mesh Ventilation

**Cotton Mesh** 

X Underarm Gusset

X Back Yoke

**Tape Configuration** 

**Reflective Tape 50mm** 

Front Body: 2 hoops horizontal Back Body: 2 hoops horizontal

Arms: 1 hoop

Hi Visibility Application

X Day time

X Night time

Size Range

XS - 5XL