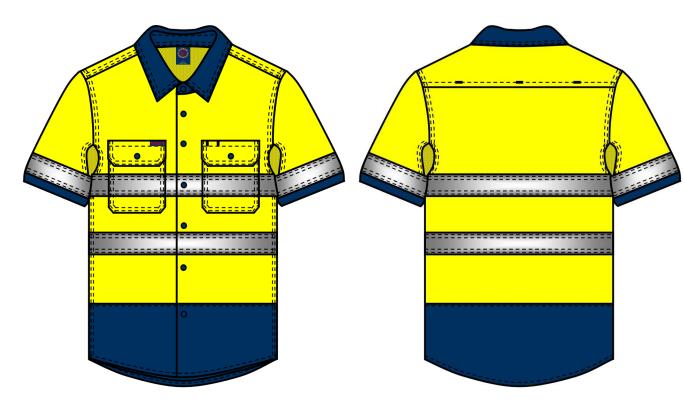

#### Colour

Orange-Navy Yellow-Navy

Yellow-Navy

Mesh Ventilation

**Cotton Mesh** 

X Underarm Gusset

X Back Yoke

**Tape Configuration** 

**Reflective Tape 50mm** 

Front Body: 2 hoops horizontal Back Body: 2 hoops horizontal

Arms: 1 hoop

Hi Visibility Application

X Day time

X Night time

Size Range

XS - 5XL